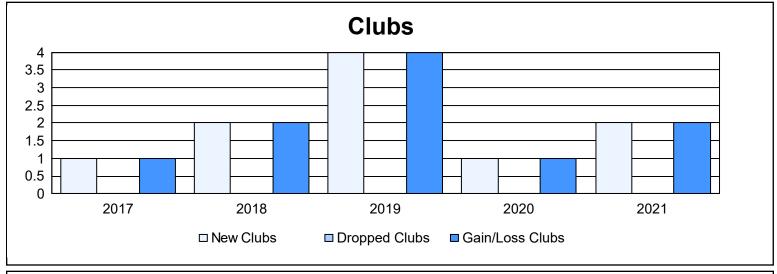

District J 3 As of June 2021 Cumulative

| Year      | New<br>Clubs | Dropped<br>Clubs | Gain/<br>Loss<br>Clubs | New<br>Members | Charter<br>Members | Reinstate<br>Members | Transfer<br>Members | Total<br>Member<br>Added | Total<br>Members<br>Dropped | Gain/<br>Loss<br>Members |
|-----------|--------------|------------------|------------------------|----------------|--------------------|----------------------|---------------------|--------------------------|-----------------------------|--------------------------|
| 2016-2017 | 1            | 0                | 1                      | 109            | 23                 | 6                    | 3                   | 141                      | 132                         | 9                        |
| 2017-2018 | 2            | 0                | 2                      | 134            | 46                 | 5                    | 13                  | 198                      | 167                         | 31                       |
| 2018-2019 | 4            | 0                | 4                      | 144            | 113                | 1                    | 9                   | 267                      | 191                         | 76                       |
| 2019-2020 | 1            | 0                | 1                      | 47             | 8                  | 5                    | 4                   | 64                       | 184                         | -120                     |
| 2020-2021 | 2            | 0                | 2                      | 153            | 34                 | 9                    | 6                   | 202                      | 124                         | 78                       |
| Average   | 2            | 0                | 2                      | 117            | 45                 | 5                    | 7                   | 174                      | 160                         | 15                       |