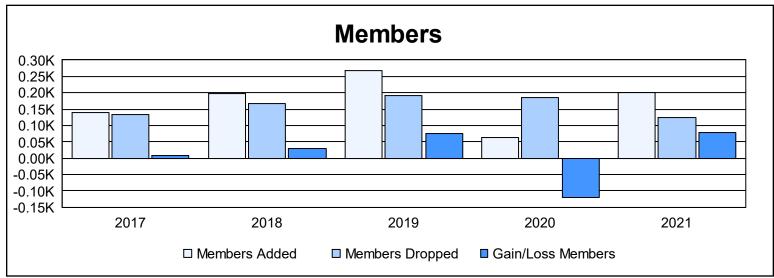

District J 3 As of June 2021 Cumulative

| Year      | New<br>Clubs | Dropped<br>Clubs | Gain/<br>Loss<br>Clubs | New<br>Members | Charter<br>Members | Reinstate<br>Members | Transfer<br>Members | Total<br>Member<br>Added | Total<br>Members<br>Dropped | Gain/<br>Loss<br>Members |
|-----------|--------------|------------------|------------------------|----------------|--------------------|----------------------|---------------------|--------------------------|-----------------------------|--------------------------|
| 2016-2017 | 1            | 0                | 1                      | 109            | 23                 | 6                    | 3                   | 141                      | 132                         | 9                        |
| 2017-2018 | 2            | 0                | 2                      | 134            | 46                 | 5                    | 13                  | 198                      | 167                         | 31                       |
| 2018-2019 | 4            | 0                | 4                      | 144            | 113                | 1                    | 9                   | 267                      | 191                         | 76                       |
| 2019-2020 | 1            | 0                | 1                      | 47             | 8                  | 5                    | 4                   | 64                       | 184                         | -120                     |
| 2020-2021 | 2            | 0                | 2                      | 153            | 34                 | 9                    | 6                   | 202                      | 124                         | 78                       |
| Average   | 2            | 0                | 2                      | 117            | 45                 | 5                    | 7                   | 174                      | 160                         | 15                       |